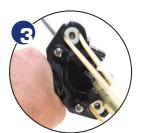

#### **Tubes:**

Insert the looped tubular band from the 'shooter' side of the slingshot as shown. Place the Ocularis™ Plug on the 'target' side of the slingshot and seat the tubular bands in the saddles on plug as shown. Take

care to ensure the plug is placed in the center point of the loop prior to inserting plug from 'target' side of slingshot. Push in plug while gently pulling looped bands from the 'shooter' side of the slingshot.