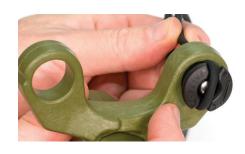

### Flatbands:

Place the band into the fork from the 'target' side of the slingshot in whichever orientation you desire - over the top, through the forks, or somewhere in between. Push the plug securely into place from the

'shooter' side of the slingshot while gently pulling the band towards the 'target' side of the slingshot to ensure the plug is completely seated against the slingshot fork.