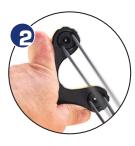

### Flatbands:

Place the band into the fork from the 'target' side of the slingshot in whichever orientation you desire - over the top, through the forks, or somewhere in between. Push the plug securely into place from the

'shooter' side of the slingshot while gently pulling the band towards the 'target' side of the slingshot to ensure the plug is completely seated against the slingshot fork.