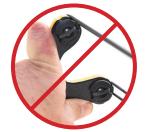

**All bands:** use the ball bearing.

**NEVER** pull tubes around the frame. **NEVER** pull flatbands through the frame.

Ball bearings may be inserted prior to or after band installation. Rubbing alcohol or saliva may be used to lubricate the bearing for easier insertion.