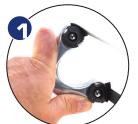

#### **Tubes:**

Insert the looped tubular band from the 'shooter' side of the slingshot as shown. Place the Ocularis™ Plug on the 'target' side of the slingshot and seat the tubular bands in the saddles on plug as shown. Take

care to ensure the plug is placed in the center point of the loop prior to inserting plug from 'target' side of slingshot. Push in plug while gently pulling looped bands from the 'shooter' side of the slingshot.