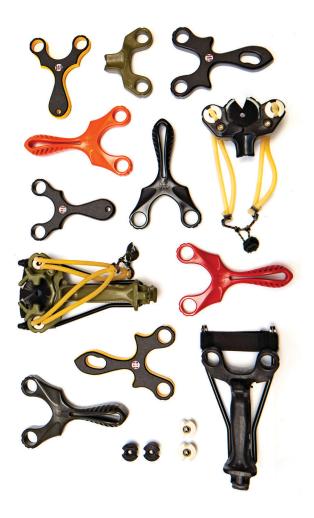

Ocularis<sup>™</sup> plugs may be used on any SimpleShot<sup>®</sup> slingshot sporting Ocularis<sup>™</sup> fork tips.

SIMPLE-SHOT.COM | SIMPLESHOT.ACADEMY