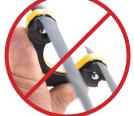

**All bands:** use the ball bearing.

**NEVER** pull tubes around the frame. **NEVER** pull flatbands through the frame.

Ball bearings may be inserted prior to or after band installation. Rubbing alcohol or saliva may be used to lubricate the bearing for easier insertion.