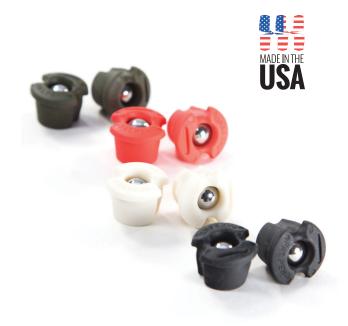

## INSTRUCTIONS

INSTRUCTIONS APPLY TO **ALL** OCULARIS™ SLINGSHOTS.

**Flatbands:** Plugs on shooter side. Bands pull around the frame.

**Tubes:** Plugs on target side. Bands pull through the frame.

**Heavy tubes:** White plugs only.

**All bands:** use the ball bearing.

**NEVER** pull tubes around the frame. **NEVER** pull flatbands through the frame.

Ball bearings may be inserted prior to or after band installation. Rubbing alcohol or saliva may be used to lubricate the bearing for easier insertion.