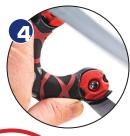

care to ensure the plug is placed in the center point of the loop prior to inserting plug from 'target' side of slingshot. Push in plug while gently pulling looped bands from the 'shooter' side of the slingshot.

Repeat the process for the second forktip. Double check that both bands are installed in the same orientation. Carefully test the assembly to ensure it is secure before firing the slingshot.