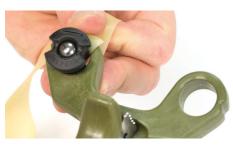

#### **Tubes:**

Insert the looped tubular band from the 'shooter' side of the slingshot as shown. Place the Ocularis™ Plug on the 'target' side of the slingshot and seat the tubular bands in the saddles on plug as shown. Take

care to ensure the plug is placed in the center point of the loop prior to inserting plug from 'target' side of slingshot. Push in plug while gently pulling looped bands from the 'shooter' side of the slingshot.